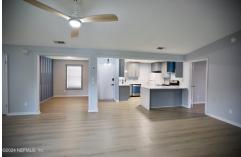

## Remarks

Fully renovated, this beautiful home directly faces a stunning lake. The interior features new vinyl plank floors throughout, except in the bathrooms. The kitchen boasts new cabinets, quartz countertops, a new microwave, a new kitchen hood, a new dishwasher, and a newer refrigerator and electric oven range. Fresh interior and exterior paint enhance the home's appeal. Additional upgrades include new light fixtures, new windows, and new sliding glass doors throughout. The bathrooms have been updated with new tiles, showers, vanities, and toilets. Additional upgrades include a new roof, a new water heater, and a newer AC system. Located in the heart of Mandarin in a quiet subdivision, this home offers convenient access to I-295, shopping, groceries, hospitals, and A-grade schools. This property won't last long on the market.