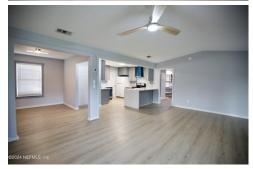

## Remarks

Fully renovated, this beautiful home directly faces a stunning lake. The interior features new vinyl plank floors throughout, except in the bathrooms. The kitchen boasts new cabinets, quartz countertops, a new microwave, a new kitchen hood, a new dishwasher, and a newer refrigerator and electric oven range. Fresh interior and exterior paint enhance the home's appeal. Additional upgrades include new light fixtures, new windows, and new sliding glass doors throughout. The bathrooms have been updated with new tiles, showers, vanities, and toilets. Additional upgrades include a new roof, a new water heater, and a newer AC system. Located in the heart of Mandarin in a quiet subdivision, this home offers convenient access to I-295, shopping, groceries, hospitals, and A-grade schools. This property won't last long on the market.