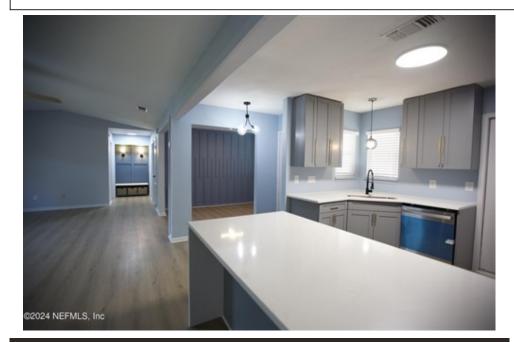

## Remarks

Fully renovated, this beautiful home directly faces a stunning lake. The interior features new vinyl plank floors throughout, except in the bathrooms. The kitchen boasts new cabinets, quartz countertops, a new microwave, a new kitchen hood, a new dishwasher, and a newer refrigerator and electric oven range. Fresh interior and exterior paint enhance the home's appeal. Additional upgrades include new light fixtures, new windows, and new sliding glass doors throughout. The bathrooms have been updated with new tiles, showers, vanities, and toilets. Additional upgrades include a new roof, a new water heater, and a newer AC system. Located in the heart of Mandarin in a quiet subdivision, this home offers convenient access to I-295, shopping, groceries, hospitals, and A-grade schools. This property won't last long on the market.