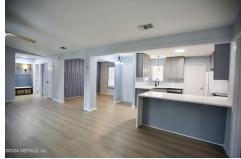

## Remarks

Fully renovated, this beautiful home directly faces a stunning lake. The interior features new vinyl plank floors throughout, except in the bathrooms. The kitchen boasts new cabinets, quartz countertops, a new microwave, a new kitchen hood, a new dishwasher, and a newer refrigerator and electric oven range. Fresh interior and exterior paint enhance the home's appeal. Additional upgrades include new light fixtures, new windows, and new sliding glass doors throughout. The bathrooms have been updated with new tiles, showers, vanities, and toilets. Additional upgrades include a new roof, a new water heater, and a newer AC system. Located in the heart of Mandarin in a quiet subdivision, this home offers convenient access to I-295, shopping, groceries, hospitals, and A-grade schools. This property won't last long on the market.