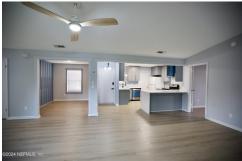

## Remarks

Fully renovated, this beautiful home directly faces a stunning lake. The interior features new vinyl plank floors throughout, except in the bathrooms. The kitchen boasts new cabinets, quartz countertops, a new microwave, a new kitchen hood, a new dishwasher, and a newer refrigerator and electric oven range. Fresh interior and exterior paint enhance the home's appeal. Additional upgrades include new light fixtures, new windows, and new sliding glass doors throughout. The bathrooms have been updated with new tiles, showers, vanities, and toilets. Additional upgrades include a new roof, a new water heater, and a newer AC system. Located in the heart of Mandarin in a quiet subdivision, this home offers convenient access to I-295, shopping, groceries, hospitals, and A-grade schools. This property won't last long on the market.